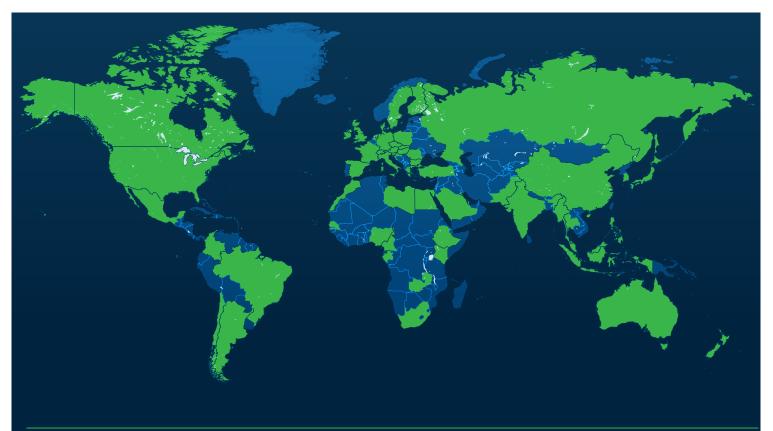

The 2021 Summit engaged participants in over 80 countries and included over 40 medical and patient subject matter experts and over 15 special medical and patient expert sessions on: COVID-19 impacts on the kidney and kidney patients; artificial intelligence and early disease diagnosis; greater diversity in clinical trials; precision medicine; genetic conditions such as APOLI; wearable and artificial implantable devices; and advancements in home dialysis care. Thousands of patients, clinical trial experts, pharmaceutical researchers, medical professionals, and policy leaders worldwide participated in the virtual Summit.

# AAKP/GWU GLOBAL KIDNEY SUMMIT VIEWERS

- Over 80 countries reached
- 20,000+ viewers
- 15 + special medical and patient expert sessions
- 40 medical and patient subject matter experts featured
- Click <u>here</u> to view 2021 sessions OnDemand